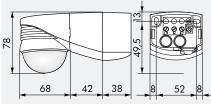

## LUXOMAT<sup>®</sup> LC-plus 280



white





brown



silver





## **Channel 1 (light control)**



TECHNICAL DATA

 $1000 \text{ W}, \cos \varphi = 0.5$ 15 sec. - 16 min. or pulse for bell function

## 2 - 2500 Lux

# 🔊 🌣 🗖 🛞 🖾 🚺 🛆

## (i) PRODUCT INFORMATION

- New, electronic micro processor controlled motion detector with 360°-anticreep for a gapless monitoring
- Spherical head adjustable
- The detection area can be altered by blinds, which are included. The blinds can be clipped-on and moved to stop unwanted detection, making it possible to achieve detection areas of less than 280°, such as 90°, 130° or 230°. Blinds included, also for 360° anti-creep cover
- Adjustment light level and time setting by screwdriver or potentiometers at the bottom of the detector ball,.
- The product is programmed for immediate use with light level 20 Lux and time