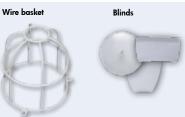

## (i) PRODUCT INFORMATION

- New, electronic micro processor controlled motion detector with 360°-anticreep for a gapless monitoring
- Spherical head adjustable
- The detection area can be altered by blinds, which are included. The blinds can be clipped-on and moved to stop unwanted detection, making it possible to achieve detection areas of less than 280°, such as 90°, 130° or 230°. Blinds included, also for 360° anti-creep cover
- Adjustment light level and time setting by screwdriver or potentiometers at the bottom of the detector ball,.
- The product is programmed for immediate use with light level 20 Lux and time setting 3 min.
- Mounting bracket for outside corners included (supplied as standard)
- Easy installation with plug-in socket Application examples: monitoring two sides of a building, warehouses, parking lots