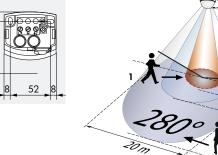

### ACCESSORY (OPTIONAL)

, separately)

1 Walking towards 2 🔳 Walking across Anti-creep