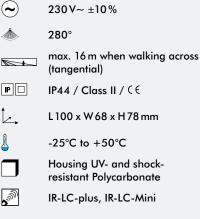

## **Channel 1 (light control)**

TECHNICAL DATA

 $1000 \text{ W}, \cos \varphi = 0.5$ 15 sec. - 16 min. or pulse for bell function