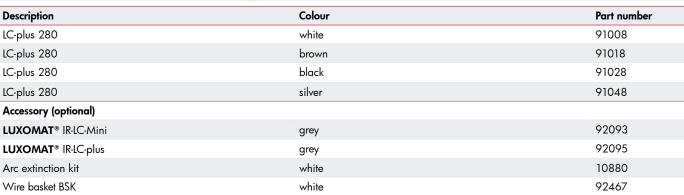

## LUXOMAT<sup>®</sup> LC-plus 280

white

brown

silver

### ACCESSORY (OPTIONAL)

, separately)

1 Walking towards 2 🔳 Walking across Anti-creep