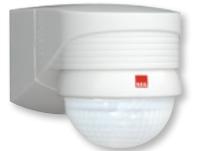

## LUXOMAT<sup>®</sup> LC-plus 280



white





brown



silver





## **Channel 1 (light control)**



TECHNICAL DATA

 $1000 \text{ W}, \cos \varphi = 0.5$ 15 sec. - 16 min. or pulse for bell function

## 2 - 2500 Lux

# 🔊 🌣 🗖 🛞 🖾 🚺 🛆

## (i) PRODUCT INFORMATION

- New, electronic micro processor controlled motion detector with 360°-anticreep for a gapless monitoring
- Spherical head adjustable
- The detection area can be altered by blinds, which are included. The blinds can be clipped-on and moved to stop unwanted detection, making it possible to achieve detection areas of less than 280°, such as 90°, 130° or 230°. Blinds included, also for 360° anti-creep cover
- Adjustment light level and time setting by screwdriver or potentiometers at the bottom of the detector ball,.
- The product is programmed for immediate use wi